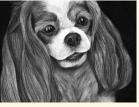

#### BLACK AND WHITE PORTRAITS: \$50-\$75

The classic black and white charcoal portrait ranges in price due to sizing and amount of detail going into the piece. Black and white portraits really show off the texture and beauty of the animals fur. These portraits fit well with any color frame and do not clash with any pre-existing home decor.

Color portraits are more unique to each animal. All pets

have more character. Color portraits also range in price

have different markings and characteristics that make

"Jack" charcoal on watercolor paper 2017