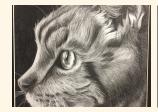

#### BLACK AND WHITE PORTRAITS: \$50-\$75

The classic black and white charcoal portrait ranges in price due to sizing and amount of detail going into the piece. Black and white portraits really show off the texture and beauty of the animals fur. These portraits fit well with any color frame and do not clash with any pre-existing home decor.

Color portraits are more unique to each animal. All pets

have more character. Color portraits also range in price

have different markings and characteristics that make

"Jack" charcoal on watercolor paper 2017