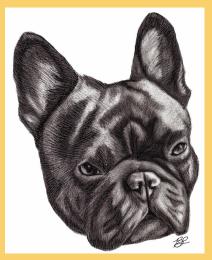

#### BLACK AND WHITE PORTRAITS: \$50-\$75

The classic black and white charcoal portrait ranges in price due to sizing and amount of detail going into the piece. Black and white portraits really show off the texture and beauty of the animals fur. These portraits fit well with any color frame and do not clash with any pre-existing home decor.

Color portraits are more unique to each animal. All pets

have more character. Color portraits also range in price

have different markings and characteristics that make

"Jack" charcoal on watercolor paper 2017

"Ella" charcoal on watercolor paper 2018