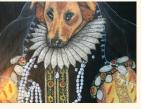

### WHIMSICAL PORTRAITS:

\$100

"Queen Victoria: Miss Beans" charcoal and pastel on wooden canvas 2018

"Queen Elizabeth I: Maya" charcoal and pastel on wooden canvas 2018