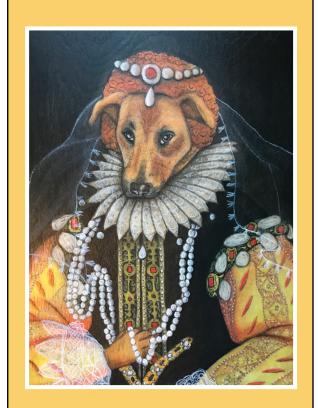

### WHIMSICAL PORTRAITS:

\$100

"Queen Victoria: Miss Beans" charcoal and pastel on wooden canvas 2018

"Queen Elizabeth I: Maya" charcoal and pastel on wooden canvas 2018