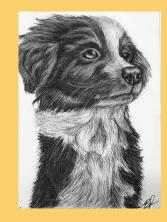

### COLOR PORTRAITS:

due to size and detail.

## \$75-\$100

"Moses" charcoal and soft pastel on watercolor paper 2017

"Prince" charcoal and pastel on watercolor paper 2018