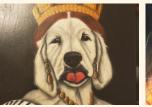

### WHIMSICAL PORTRAITS:

\$100

"Queen Victoria: Miss Beans" charcoal and pastel on wooden canvas 2018

"Queen Elizabeth I: Maya" charcoal and pastel on wooden canvas 2018